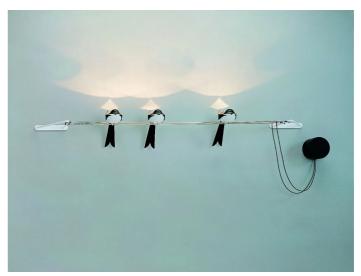

# Le Rondini

Elio Martinelli

colors

Typology Wall
Utilisation Indoor

30V 3x 9 W 350 lm (1050lm)

indirect light

Wall lamp composed by two chromed conductors fixed to two support in painted metal, to fix the wall and by three swallows in painted aluminium, which can be positioned on two conductors. For Led bulbs (included). Complete of electronic driver 230/12V inside the wall stud in white lacquered aluminium.