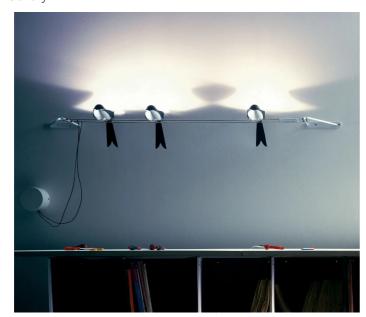

# Le Rondini

Elio Martinelli

colors

Typology Wall
Utilisation Indoor

30V 3x 9 W 350 lm (1050lm)

indirect light

Wall lamp composed by two chromed conductors fixed to two support in painted metal, to fix the wall and by three swallows in painted aluminium, which can be positioned on two conductors. For Led bulbs (included). Complete of electronic driver 230/12V inside the wall stud in white lacquered aluminium.