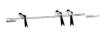

# Le Rondini

Elio Martinelli

colors

Typology Wall
Utilisation Indoor

30V 3x 9 W 350 lm (1050lm)

indirect light

Wall lamp composed by two chromed conductors fixed to two support in painted metal, to fix the wall and by three swallows in painted aluminium, which can be positioned on two conductors. For Led bulbs (included). Complete of electronic driver 230/12V inside the wall stud in white lacquered aluminium.

#### **Dimensions**

Profondità 28 cm Lunghezza 162 cm Power supply cable 0 cm

length

Weight 2 Kg