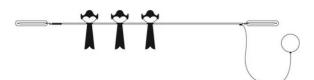

# Le Rondini

Elio Martinelli

colors

Typology Wall
Utilisation Indoor

30V 3x 9 W 350 lm (1050lm)

indirect light

Wall lamp composed by two chromed conductors fixed to two support in painted metal, to fix the wall and by three swallows in painted aluminium, which can be positioned on two conductors. For Led bulbs (included). Complete of electronic driver 230/12V inside the wall stud in white lacquered aluminium.

#### **Dimensions**

Profondità 28 cm Lunghezza 162 cm Power supply cable 0 cm

length

Weight 2 Kg