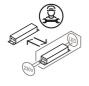

# Le Rondini

Elio Martinelli

colors

Typology Wall
Utilisation Indoor

30V 3x 9 W 350 lm (1050lm)

indirect light

Wall lamp composed by two chromed conductors fixed to two support in painted metal, to fix the wall and by three swallows in painted aluminium, which can be positioned on two conductors. For Led bulbs (included). Complete of electronic driver 230/12V inside the wall stud in white lacquered aluminium.