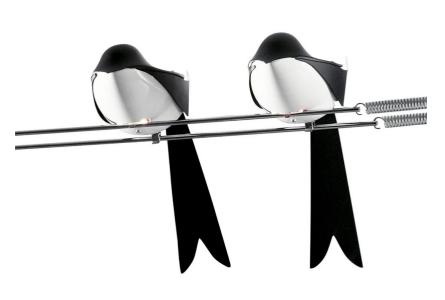

# Le Rondini

Elio Martinelli

colors

Typology Wall
Utilisation Indoor

30V 3x 9 W 350 lm (1050lm)

indirect light

Wall lamp composed by two chromed conductors fixed to two support in painted metal, to fix the wall and by three swallows in painted aluminium, which can be positioned on two conductors. For Led bulbs (included). Complete of electronic driver 230/12V inside the wall stud in white lacquered aluminium.